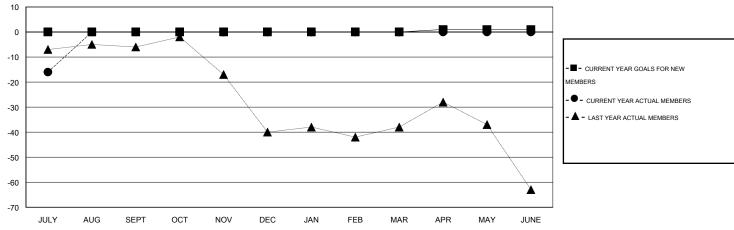

# GOALS AND ACTUAL MEMBERS CUMULATIVE

| DROPPED CLUBS: 0  DROPPED MEMBERS |    | 7 CLUBS OF 68 ADDED 1 OR MORE<br>NEW MEMBERS | GENDER DISTRIBUT  MALE  FEMALE | TION<br>1,073 (70.73%)<br>444 (29.27%) |     |
|-----------------------------------|----|----------------------------------------------|--------------------------------|----------------------------------------|-----|
| DECEASED                          | 4  | CLICK HERE FOR HEALTH                        | FAMILY LINIT MEMBERS           |                                        | 286 |
| CLUB CANCELLED                    | 0  | ASSESSMENT DATA                              | FAMILY UNIT MEMBERS            |                                        |     |
| OTHER                             | 22 |                                              | HEAD OF HOUSEHOLD              |                                        | 138 |
| TOTAL                             | 26 |                                              | NON-HEAD OF HOUSEHOLD          | 148                                    |     |